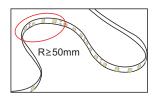

### Note:

- 1.One Aluminum Foil Bag for one roll of LED strip, 5M/roll.
- 2.All the packaging materials are RoHS standard.
- 3. Heavy stuff are not allow to be loaded above the packaging box.

 When install the led strip, please note the installation technique. The led strip can be bent, but not distorted, as shown below:

Distortion(Wrong)

Bend(Right)

- LED strips are low voltage products, you must use the power supply(transformer). Please don't connect the led strip directly to the AC110 or AC220V, otherwise it will burn out the LED strips.
- Clean up the installation surface, it will ensure the reliability of the adhesive.
- The electrical connection process must be operated by a professional person.