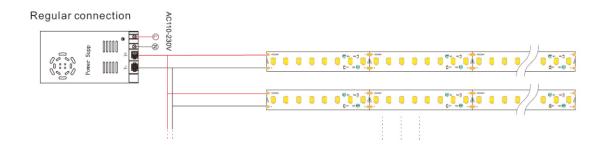

Distortion(Wrong)

Bend(Right)

- LED strips are low voltage products, you must use the power supply(transformer). Please don't connect the led strip directly to the AC110 or AC220V, otherwise it will burn out the LED strips.
- Clean up the installation surface, it will ensure the reliability of the adhesive.
- The electrical connection process must be operated by a professional person.