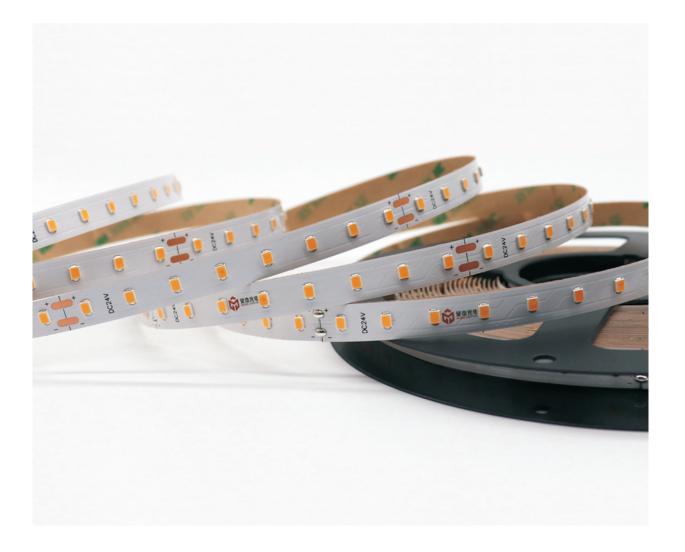

## **Comprehensive Description**

Built-in Constant Current IC Flex LED Strip. Quite simple appearance, only LED exists without any components.

Each group has one LED with Constant Current IC builtin to output constant current.

Same brightness from beginning to the end. Excellent Color Consistency.

## **Technical Parameters**

Model: MJ-F2835L128W24-X-CC

## 2835 128led 24V 10mm