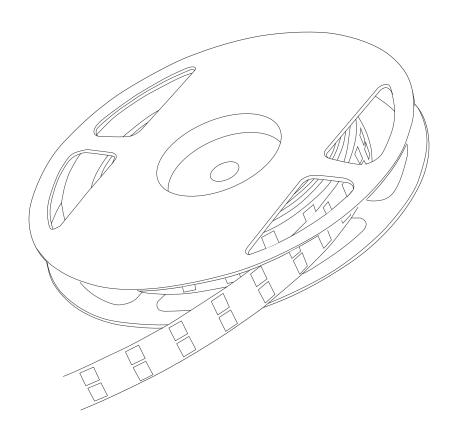

## **Comprehensive Description**

Built-in Constant Current IC Flex LED Strip. Quite simple appearance, only LED exists without any components.

Each group has one LED with Constant Current IC builtin to output constant current.

Same brightness from beginning to the end. Excellent Color Consistency.

## 2835 128led 24V 10mm