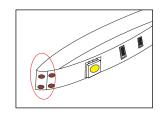

### Note:

- 1.One Aluminum Foil Bag for one roll of LED strip, 5M/roll.
- 2.All the packaging materials are RoHS standard.
- 3. Heavy stuff are not allow to be loaded above the packaging box.

 When install the led strip, please note the installation technique. The led strip can be bent, but not distorted, as shown below:

Distortion(Wrong)

Bend(Right)

- LED strips are low voltage products, you must use the power supply(transformer). Please don't connect the led strip directly to the AC110 or AC220V, otherwise it will burn out the LED strips.
- Clean up the installation surface, it will ensure the reliability of the adhesive.
- The electrical connection process must be operated by a professional person.