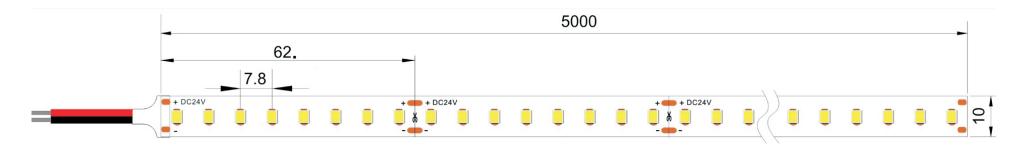

#### **Optical parameters Electrical parameters Others** LED Type SMD2835 0.48A/m **Energy Efficiency** Α Input Current DC24V Ra CRI>80&CRI>95 Input Voltage Warranty 5 years CCT 2100K/2400K/2700K/3000K/4000K/6000K Watt/m 11.52W/m Operating lifetime 30.000h 120° -20°C- +45°C **Emitting Angle** Operating temperature 24-26lm/LED Luminous flux/LED Operating humidity 40%-70%RH Waterproof grade IP20,IP65,IP67,IP68 10000\*10mm Dimensions 128LED/m LED Qty/m 62.5MM(8LED)

Min cuttable distance