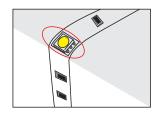

### Note:

- 1.One Aluminum Foil Bag for one roll of LED strip, 5M/roll.
- 2.All the packaging materials are RoHS standard.
- 3. Heavy stuff are not allow to be loaded above the packaging box.

 When install the led strip, please note the installation technique. The led strip can be bent, but not distorted, as shown below:

Distortion(Wrong)

Bend(Right)

- LED strips are low voltage products, you must use the power supply(transformer). Please don't connect the led strip directly to the AC110 or AC220V, otherwise it will burn out the LED strips.
- Clean up the installation surface, it will ensure the reliability of the adhesive.
- The electrical connection process must be operated by a professional person.